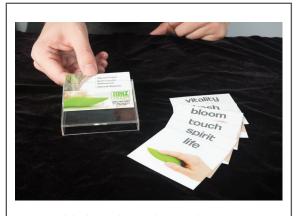

5. Slide the Leaf picture into the page holder on the clear acrylic case.

6. Slide the product cards you wish to use into the card holders.

7. Unpack the contents of the TV box.

8. Remove the protective screen cover.