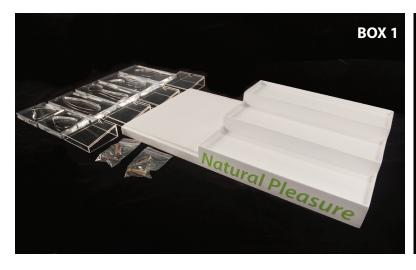

## Please Note: A box cutter and Phillips screwdriver are needed to assemble the Leaf Display.

2. Carefully open and remove all the contents of **Box 1** and **Box 2**. (See below for box contents.)

3. There are screws used for the assembly attached to the inside of Box 1.