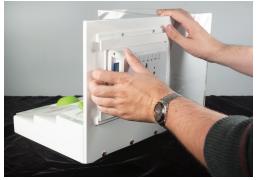

10. Plug power adapter into TV and power source.

**OPTIONAL** 

9. Slide the TV into the back panel.

Assemble as shown.
(Acrylic holders can be organized as desired).

12. Please Note: TV must be removed from the display for the remote to operate.