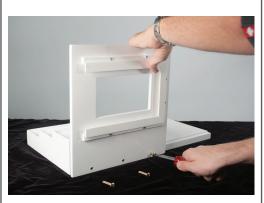

5. Slide the Leaf picture into the page holder on the clear acrylic case.

6. Slide the product cards you wish to use into the card holders.

7. Unpack the contents of the TV box.

8. Remove the protective screen cover.

10. Plug power adapter into TV and power source.

**OPTIONAL** 

9. Slide the TV into the back panel.

Assemble as shown.
(Acrylic holders can be organized as desired).

12. Please Note: TV must be removed from the display for the remote to operate.