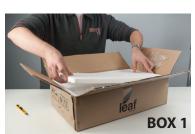

## Please Note: A box cutter and Phillips screwdriver are needed to assemble the Leaf Display.

2. Carefully open and remove all the contents of **Box 1** and **Box 2**. (See below for box contents.)

3. There are screws used for the assembly attached to the inside of Box 1.