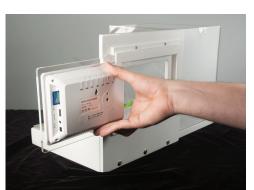

10. Plug power adapter into TV and power source.

**OPTIONAL** 

9. Slide the TV into the back panel.

Assemble as shown.
(Acrylic holders can be organized as desired).

12. Please Note: TV must be removed from the display for the remote to operate.