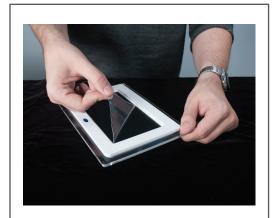

5. Slide the Leaf picture into the page holder on the clear acrylic case.

6. Slide the product cards you wish to use into the card holders.

7. Unpack the contents of the TV box.

8. Remove the protective screen cover.