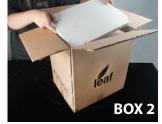

## Please Note: A box cutter and Phillips screwdriver are needed to assemble the Leaf Display.

2. Carefully open and remove all the contents of **Box 1** and **Box 2**. (See below for box contents.)

3. There are screws used for the assembly attached to the inside of Box 1.