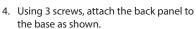

5. Slide the Leaf picture into the page holder on the clear acrylic case.

6. Slide the product cards you wish to use into the card holders.

7. Unpack the contents of the TV box.

8. Remove the protective screen cover.

10. Plug power adapter into TV and power source.

**OPTIONAL** 

9. Slide the TV into the back panel.

Assemble as shown.
(Acrylic holders can be organized as desired).

12. Please Note: TV must be removed from the display for the remote to operate.