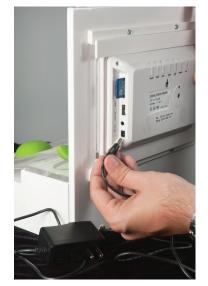

10. Plug power adapter into TV and power source.

**OPTIONAL** 

9. Slide the TV into the back panel.

Assemble as shown.
(Acrylic holders can be organized as desired).

12. Please Note: TV must be removed from the display for the remote to operate.