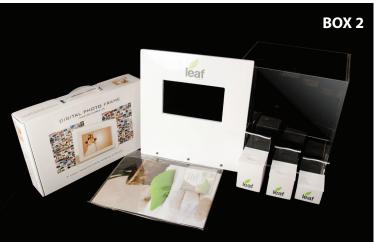

## leaf

 The Leaf display arrives in 3 separate boxes. You may only receive Box 1 & Box 2 if you did not get the pedestal stand (Box 3).

## Please Note: A box cutter and Phillips screwdriver are needed to assemble the Leaf Display.

2. Carefully open and remove all the contents of **Box 1** and **Box 2**. (See below for box contents.)

3. There are screws used for the assembly attached to the inside of Box 1.